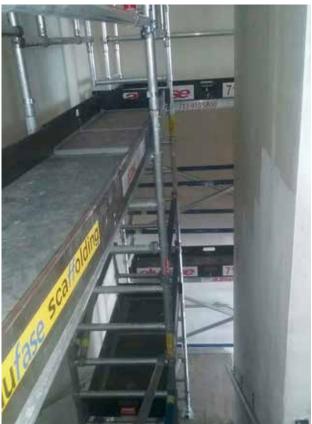

### ALUMINUM SCAFFOLDING Spaces difficult to access

### ALUMINUM SCAFFOLDING Spaces difficult to access

40

#### ALUMINUM SCAFFOLDING Spaces difficult to access

44