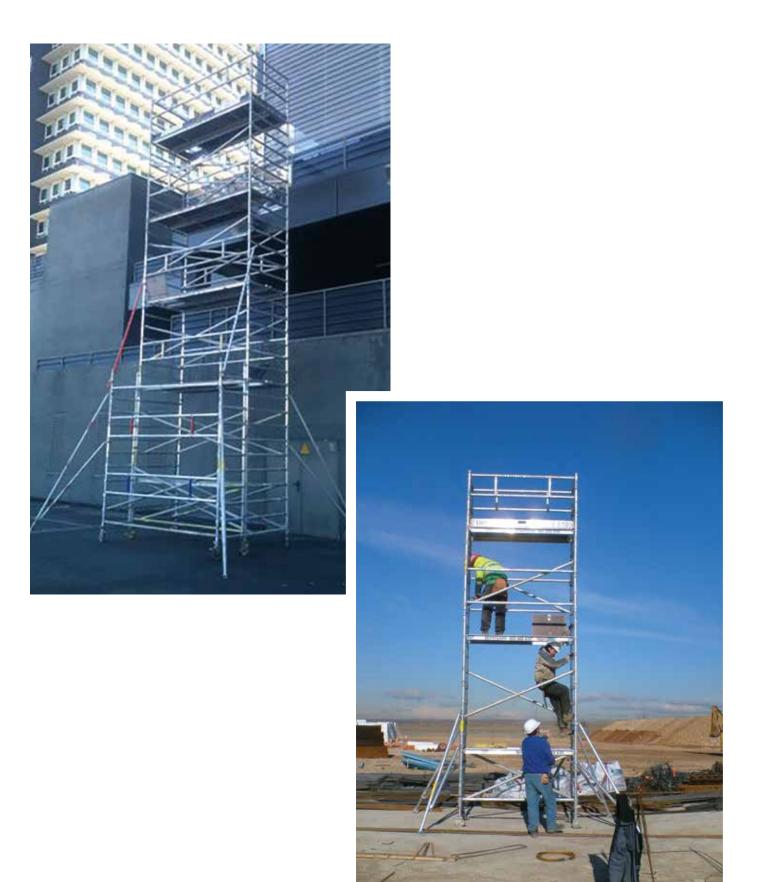

# ALUMINUM SCAFFOLDING Mobile work towers

4

## ALUMINUM SCAFFOLDING Mobile work towers

6