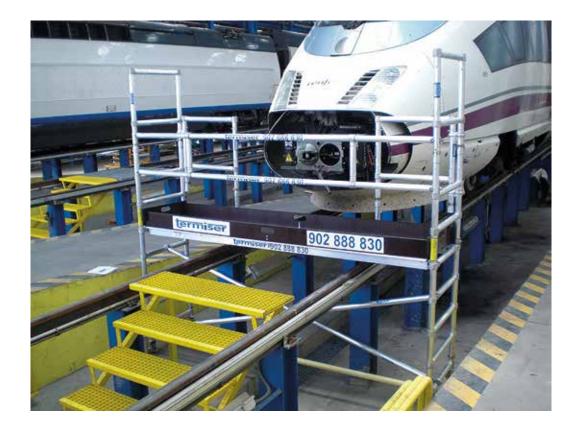

#### Maintenance of aircrafts, machinery and infrastructure

20

#### Maintenance of aircrafts, machinery and infrastructure

22

#### ALUMINUM SCAFFOLDING

#### Maintenance of aircrafts, machinery and infrastructure

24

**10 YEA** 

#### Maintenance of aircrafts, machinery and infrastructure

ALUMINUM SCAFFOLDING