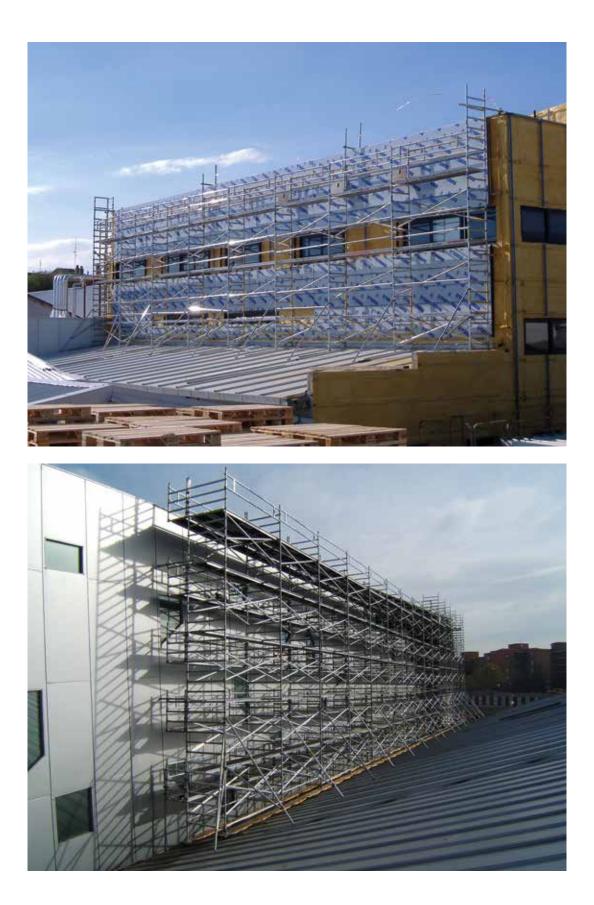

### ALUMINUM SCAFFOLDING Spaces difficult to access

### ALUMINUM SCAFFOLDING Spaces difficult to access

40

#### ALUMINUM SCAFFOLDING Spaces difficult to access

44