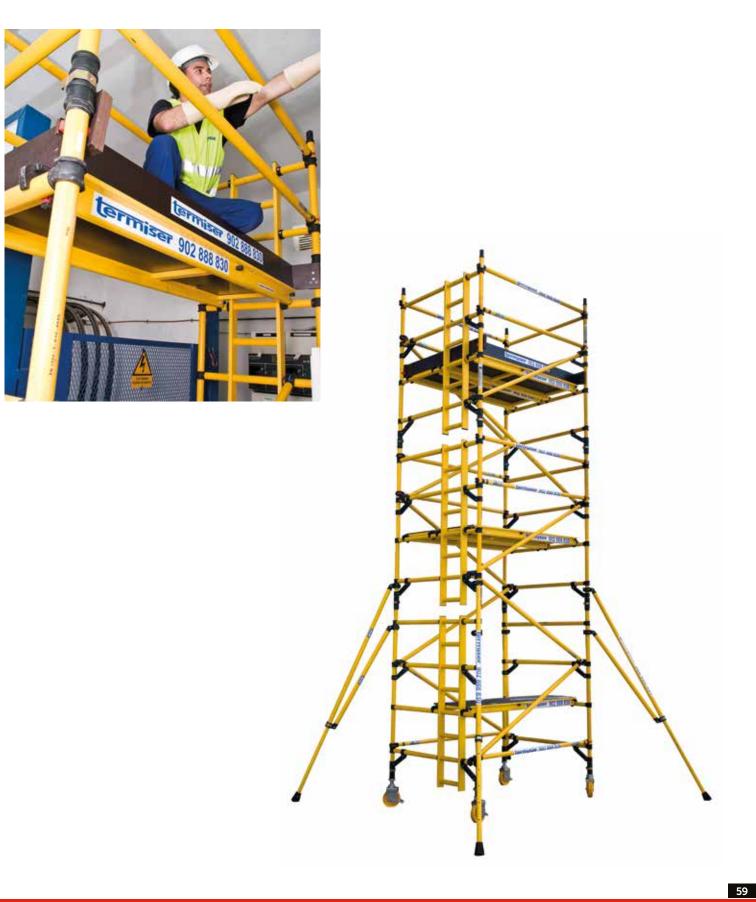

## Fiberglass Scaffold Towers (to prevent hazard)

### Fiberglass Scaffold Towers (to prevent hazard)

58