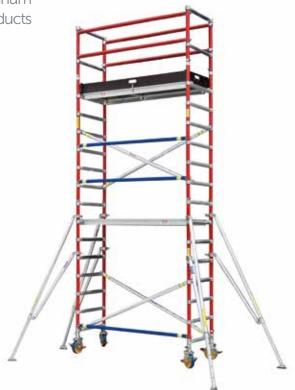

# ALUMINUM SCAFFOLDING Mobile work towers

4

## ALUMINUM SCAFFOLDING Mobile work towers

6