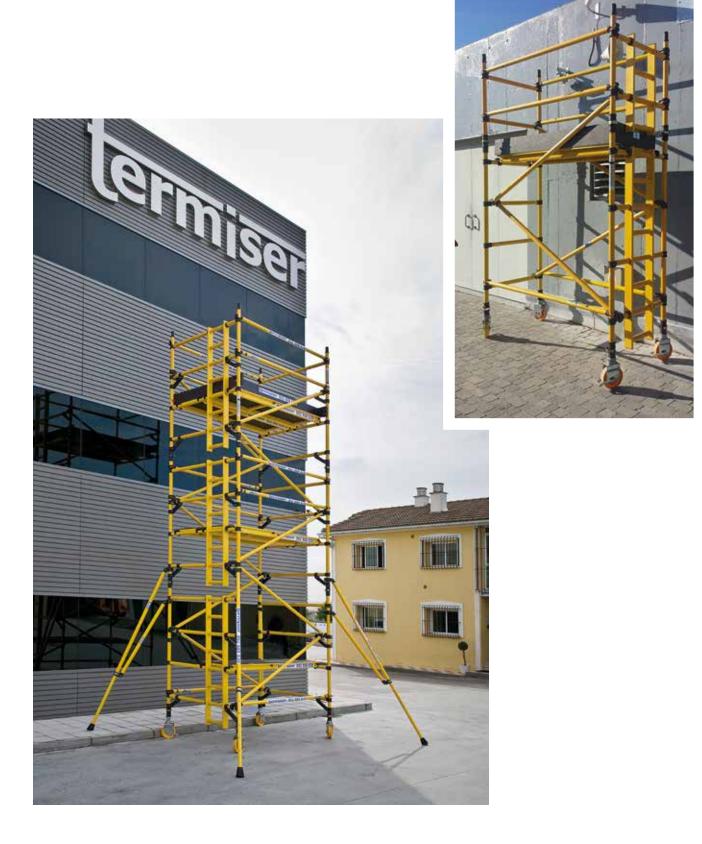

## Fiberglass Scaffold Towers (to prevent hazard)

### Fiberglass Scaffold Towers (to prevent hazard)

58