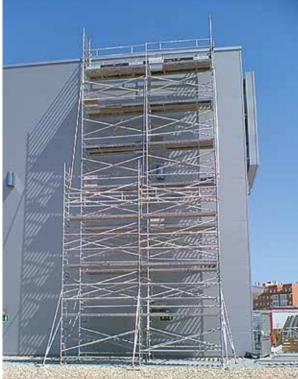

### ALUMINUM SCAFFOLDING Spaces difficult to access

### ALUMINUM SCAFFOLDING Spaces difficult to access

40

#### ALUMINUM SCAFFOLDING Spaces difficult to access

44