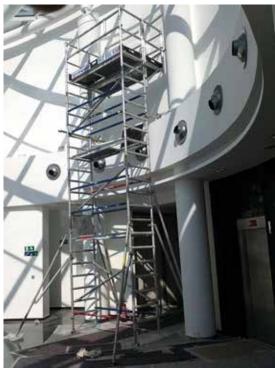

### ALUMINUM SCAFFOLDING Spaces difficult to access

### ALUMINUM SCAFFOLDING Spaces difficult to access

40

#### ALUMINUM SCAFFOLDING Spaces difficult to access

44