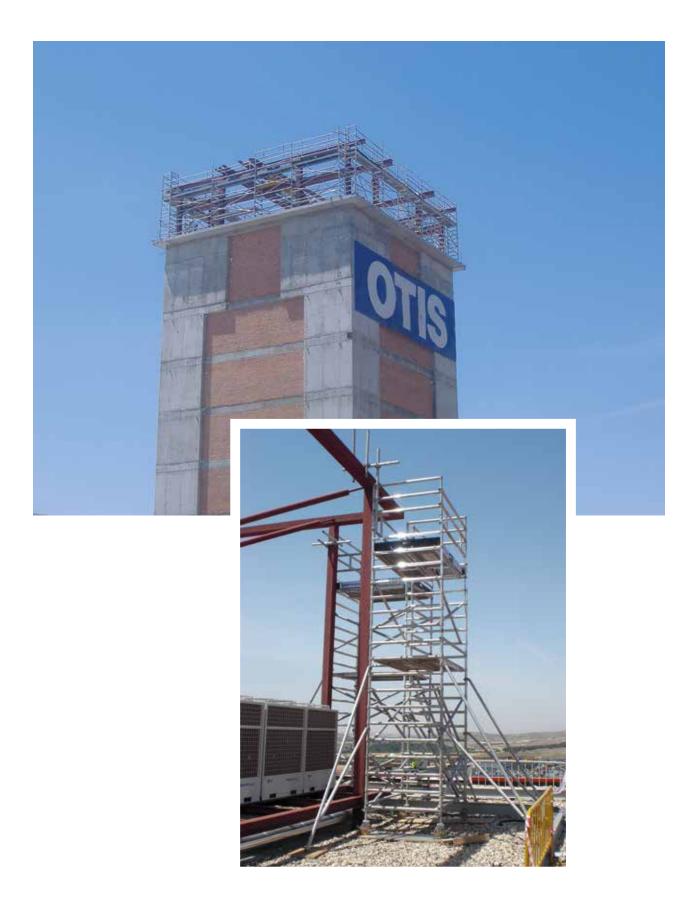

### ALUMINUM SCAFFOLDING Spaces difficult to access

### ALUMINUM SCAFFOLDING Spaces difficult to access

40

#### ALUMINUM SCAFFOLDING Spaces difficult to access

44