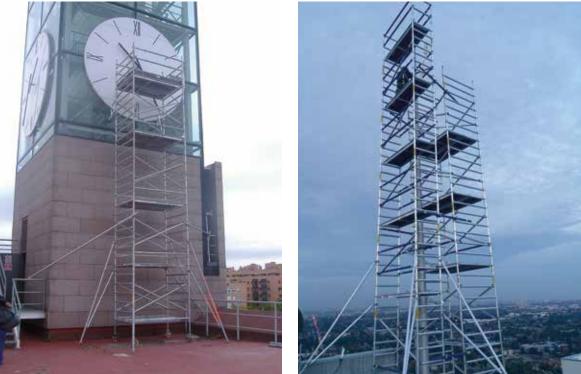

### ALUMINUM SCAFFOLDING Spaces difficult to access

### ALUMINUM SCAFFOLDING Spaces difficult to access

40

#### ALUMINUM SCAFFOLDING Spaces difficult to access

44