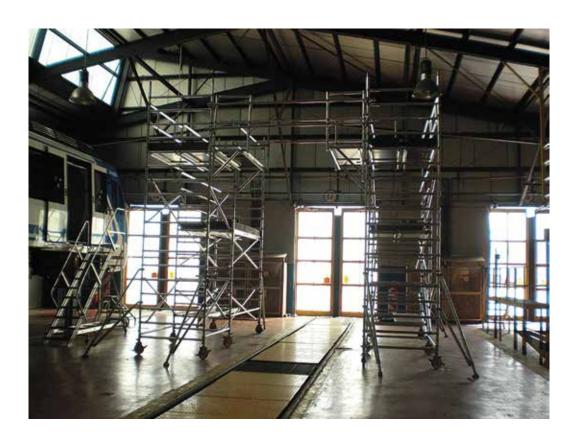

# ALUMINUM SCAFFOLDING Mobile work towers

4

## ALUMINUM SCAFFOLDING Mobile work towers

6