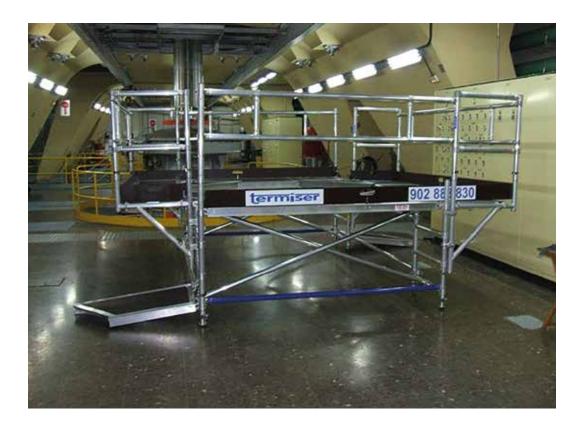

#### **Customized assembly**

### ALUMINUM SCAFFOLDING Customized assembly

### ALUMINUM SCAFFOLDING Customized assembly

54