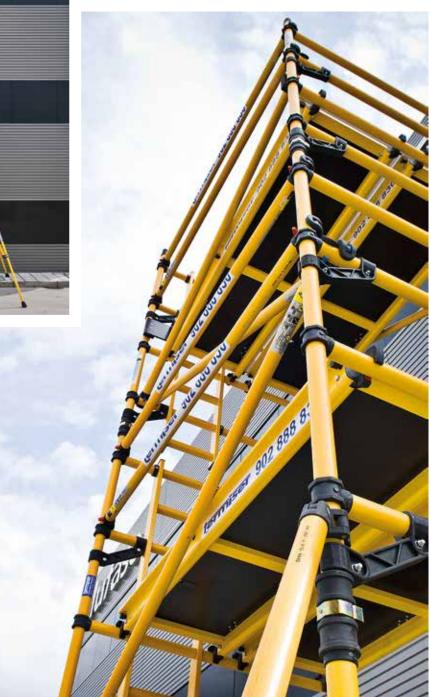

## Fiberglass Scaffold Towers (to prevent hazard)

### Fiberglass Scaffold Towers (to prevent hazard)

58