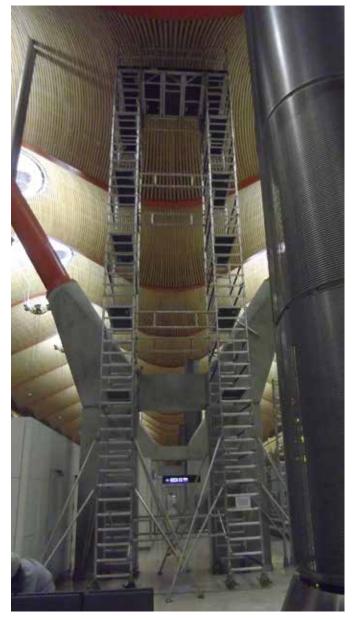

### ALUMINUM SCAFFOLDING Spaces difficult to access

### ALUMINUM SCAFFOLDING Spaces difficult to access

40