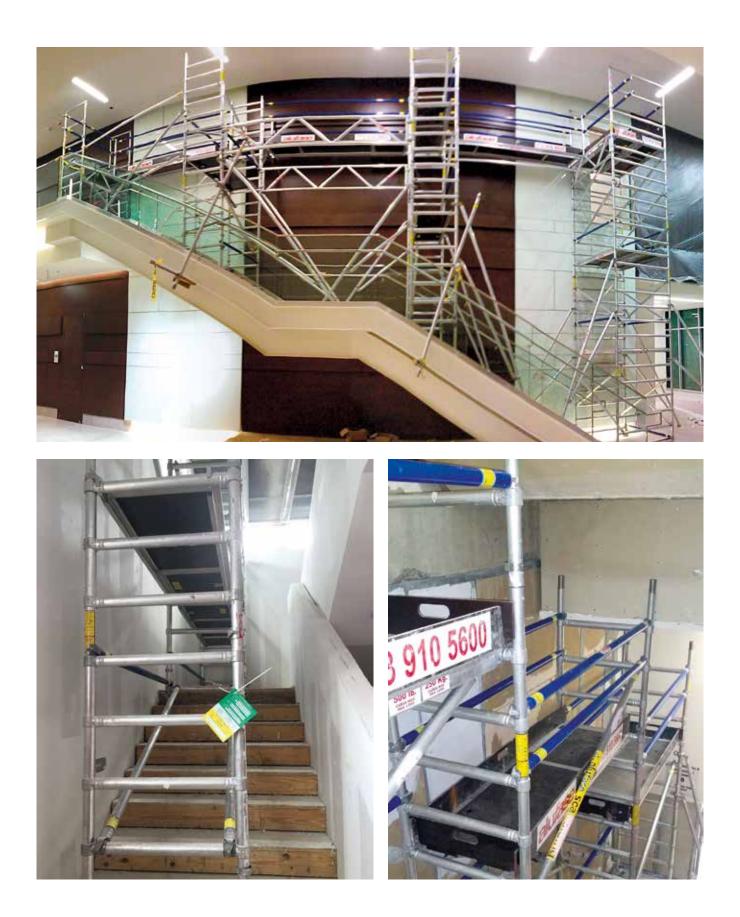

### ALUMINUM SCAFFOLDING Accessibility (ladders and footbridges)

60

#### ALUMINUM SCAFFOLDING Accessibility (ladders and footbridges)