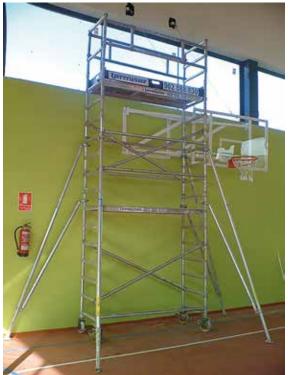

# ALUMINUM SCAFFOLDING Mobile work towers

4

## ALUMINUM SCAFFOLDING Mobile work towers

6