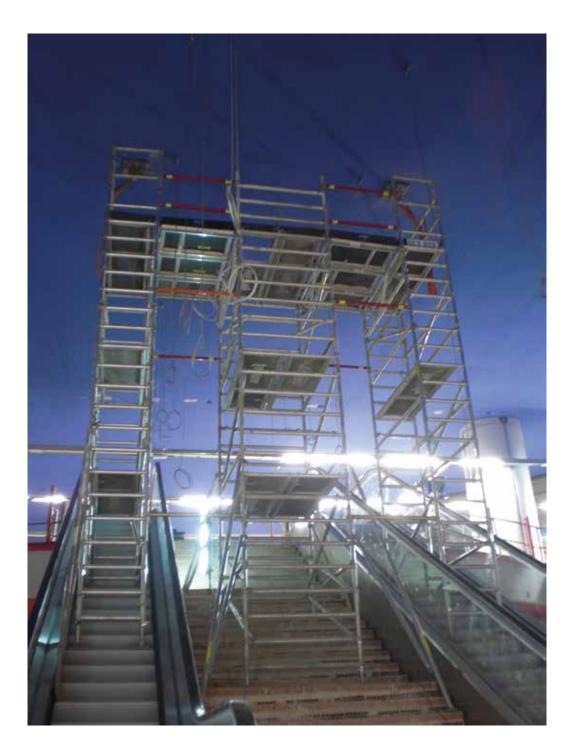

### ALUMINUM SCAFFOLDING Accessibility (ladders and footbridges)

60

#### ALUMINUM SCAFFOLDING Accessibility (ladders and footbridges)