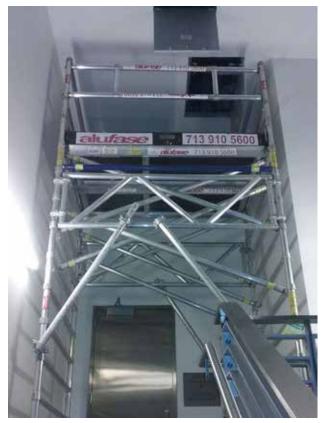

### ALUMINUM SCAFFOLDING Spaces difficult to access

### ALUMINUM SCAFFOLDING Spaces difficult to access

40

#### ALUMINUM SCAFFOLDING Spaces difficult to access

44