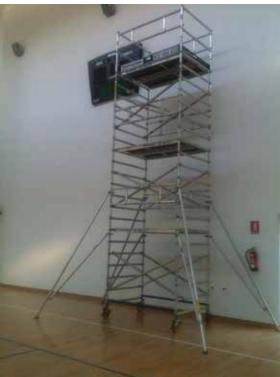

# ALUMINUM SCAFFOLDING Mobile work towers

4

## ALUMINUM SCAFFOLDING Mobile work towers

6