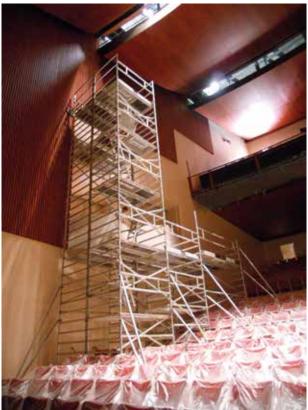

# ALUMINUM SCAFFOLDING Mobile work towers

4

## ALUMINUM SCAFFOLDING Mobile work towers

6