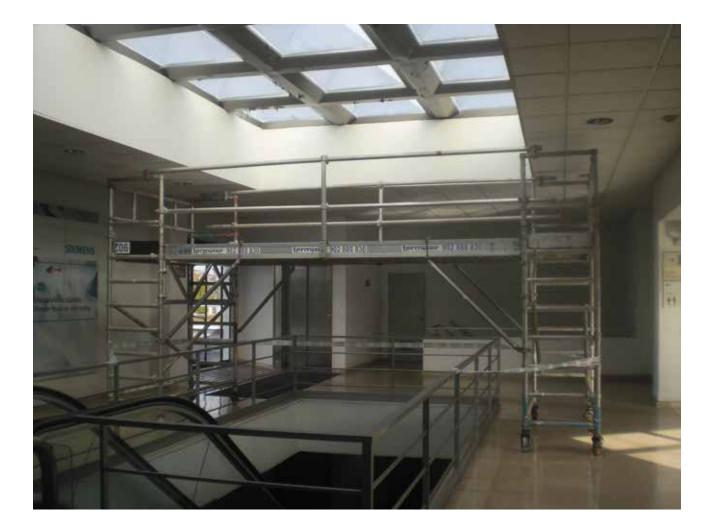

### ALUMINUM SCAFFOLDING Spaces difficult to access

### ALUMINUM SCAFFOLDING Spaces difficult to access

40

#### ALUMINUM SCAFFOLDING Spaces difficult to access

44