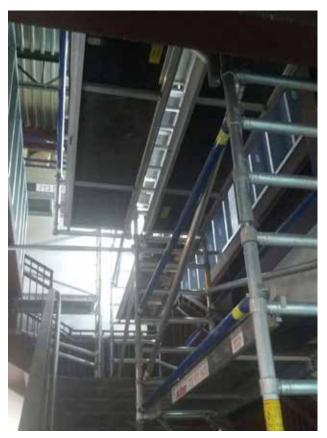

### ALUMINUM SCAFFOLDING Spaces difficult to access

### ALUMINUM SCAFFOLDING Spaces difficult to access

40

#### ALUMINUM SCAFFOLDING Spaces difficult to access

44