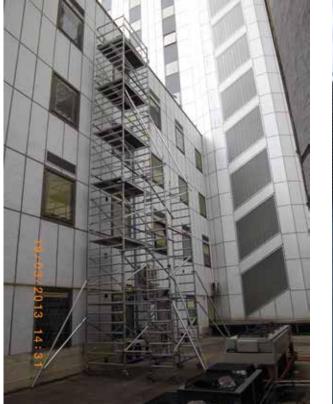

### ALUMINUM SCAFFOLDING Spaces difficult to access

### ALUMINUM SCAFFOLDING Spaces difficult to access

40

#### ALUMINUM SCAFFOLDING Spaces difficult to access

44