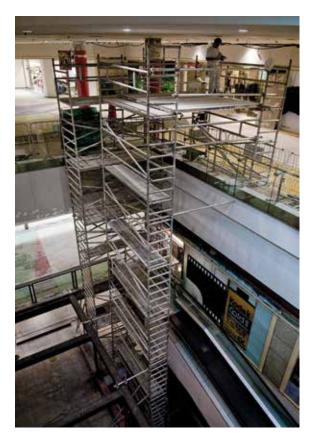

### ALUMINUM SCAFFOLDING Spaces difficult to access

### ALUMINUM SCAFFOLDING Spaces difficult to access

40

#### ALUMINUM SCAFFOLDING Spaces difficult to access

44