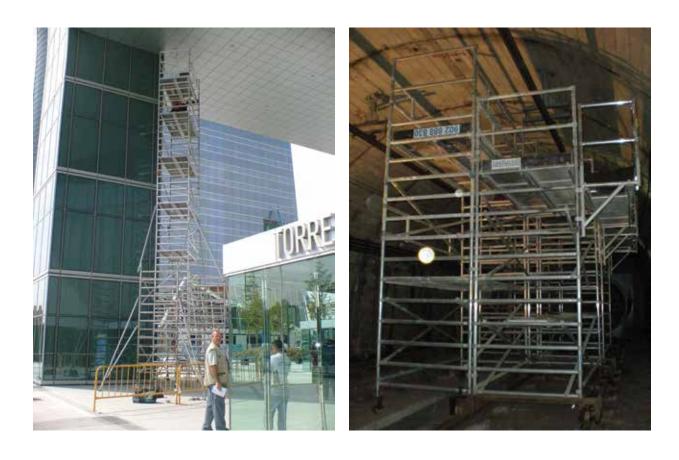

# ALUMINUM SCAFFOLDING Mobile work towers

4

## ALUMINUM SCAFFOLDING Mobile work towers

6