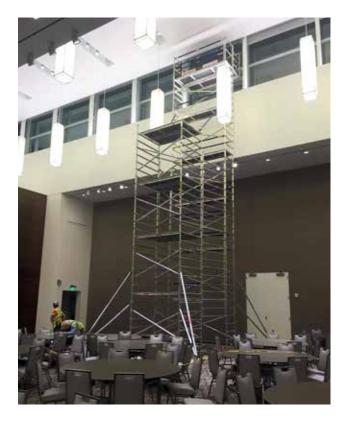

### ALUMINUM SCAFFOLDING Spaces difficult to access

### ALUMINUM SCAFFOLDING Spaces difficult to access

40

#### ALUMINUM SCAFFOLDING Spaces difficult to access

44