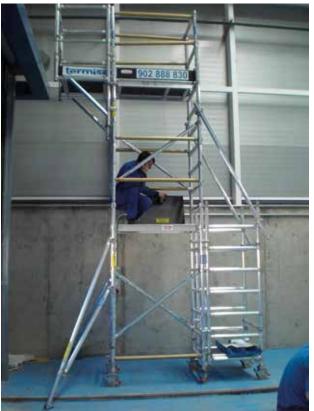

# ALUMINUM SCAFFOLDING Mobile work towers

4

## ALUMINUM SCAFFOLDING Mobile work towers

6