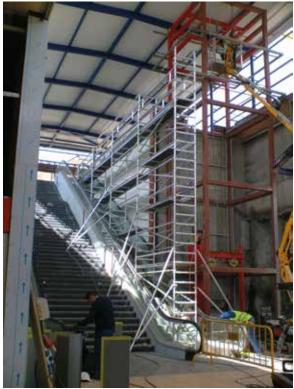

### ALUMINUM SCAFFOLDING Spaces difficult to access

### ALUMINUM SCAFFOLDING Spaces difficult to access

40

#### ALUMINUM SCAFFOLDING Spaces difficult to access

44