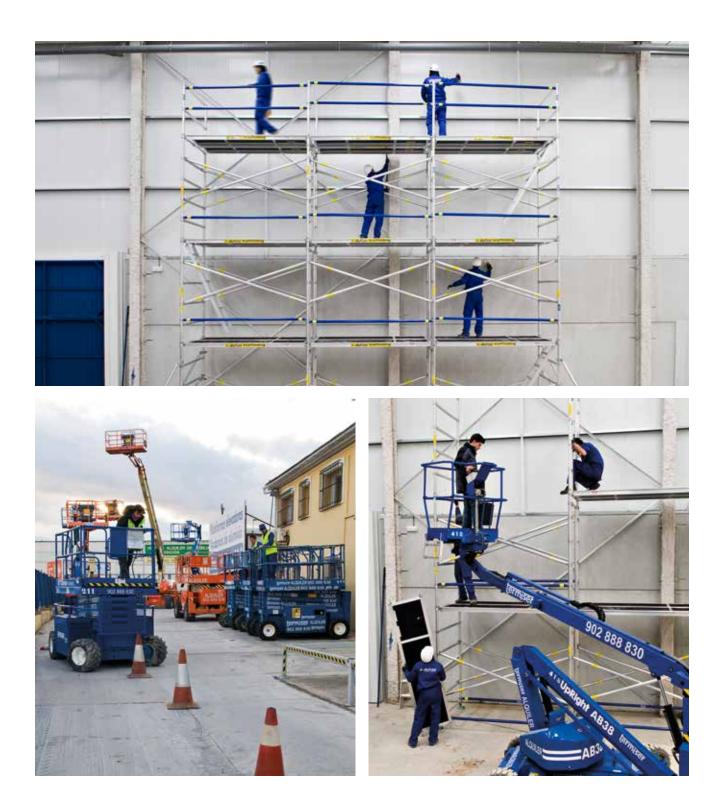

#### ALUFASE Training and installations

At Alufase, we have a team of engineers in charge of providing training and monitoring of all our operators. We carry out courses in safety during scaffolding assembly and dismantling and in the handling of mobile elevating work platforms. We also do courses in working at a height. Our courses are given by technicians who account for more than 10 years of experience in the use and handling of this kind of work equipment.