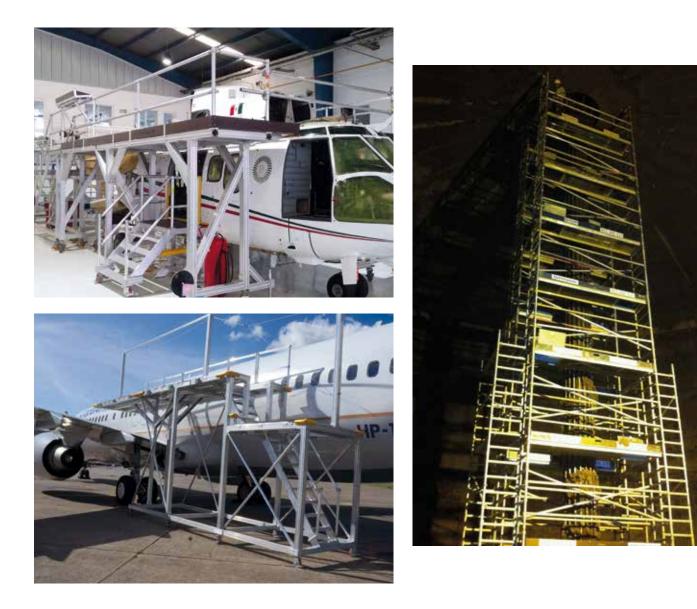

#### Maintenance of aircrafts, machinery and infrastructure

20

#### Maintenance of aircrafts, machinery and infrastructure

22

#### ALUMINUM SCAFFOLDING

#### Maintenance of aircrafts, machinery and infrastructure

24

**10 YEA** 

#### Maintenance of aircrafts, machinery and infrastructure

ALUMINUM SCAFFOLDING