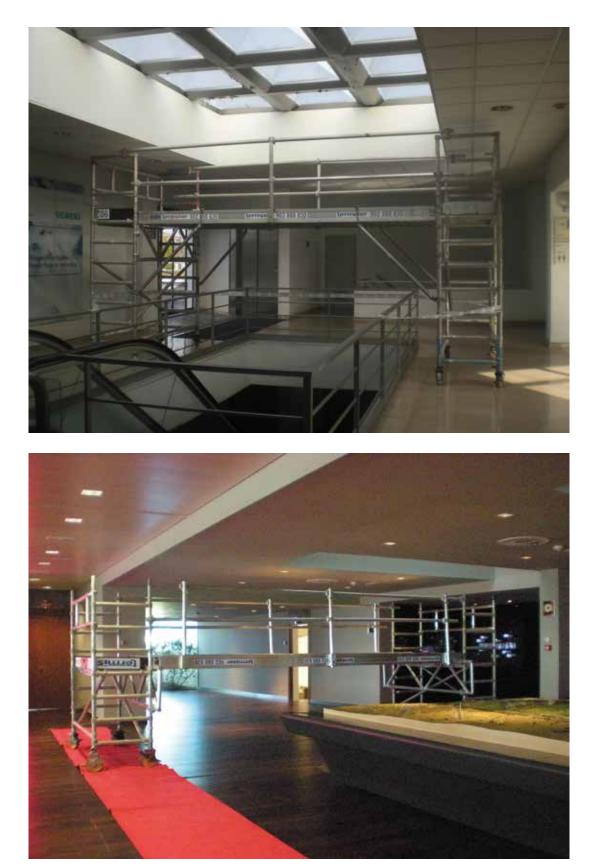

### ALUMINUM SCAFFOLDING Spaces difficult to access

### ALUMINUM SCAFFOLDING Spaces difficult to access

40

#### ALUMINUM SCAFFOLDING Spaces difficult to access

44