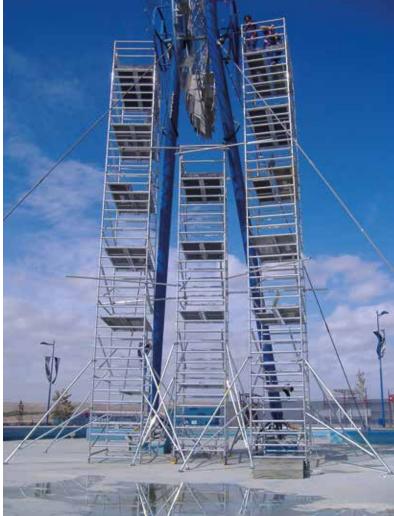

### ALUMINUM SCAFFOLDING Spaces difficult to access

### ALUMINUM SCAFFOLDING Spaces difficult to access

40

#### ALUMINUM SCAFFOLDING Spaces difficult to access

44