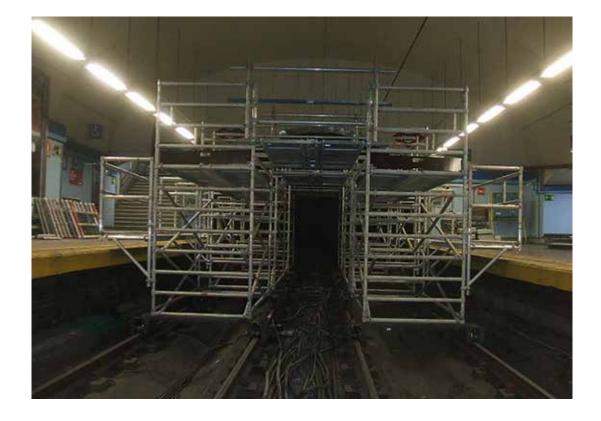

### ALUMINUM SCAFFOLDING Spaces difficult to access

### ALUMINUM SCAFFOLDING Spaces difficult to access

40

#### ALUMINUM SCAFFOLDING Spaces difficult to access

44