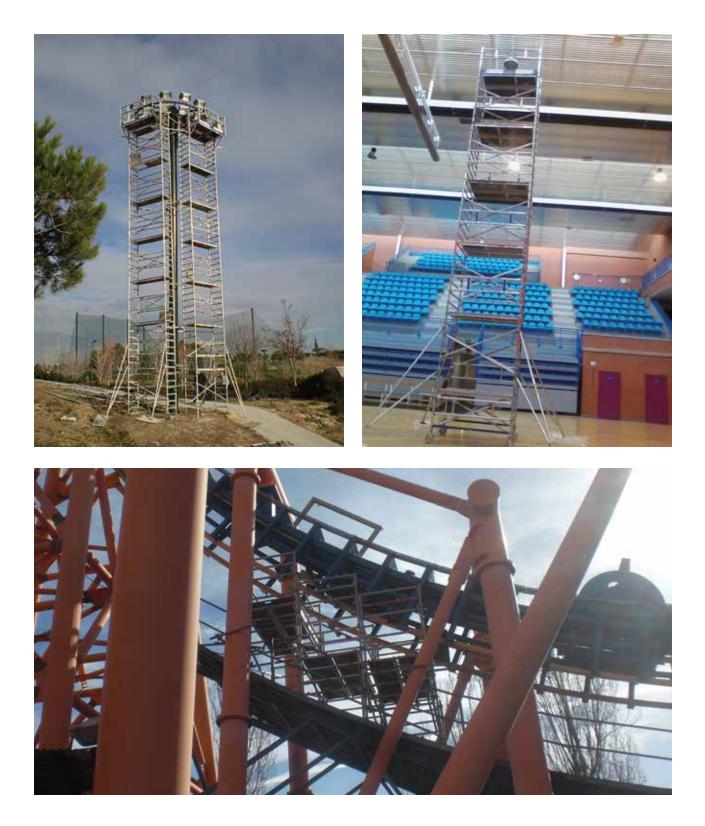

### ALUMINUM SCAFFOLDING Spaces difficult to access

### ALUMINUM SCAFFOLDING Spaces difficult to access

40

#### ALUMINUM SCAFFOLDING Spaces difficult to access

44