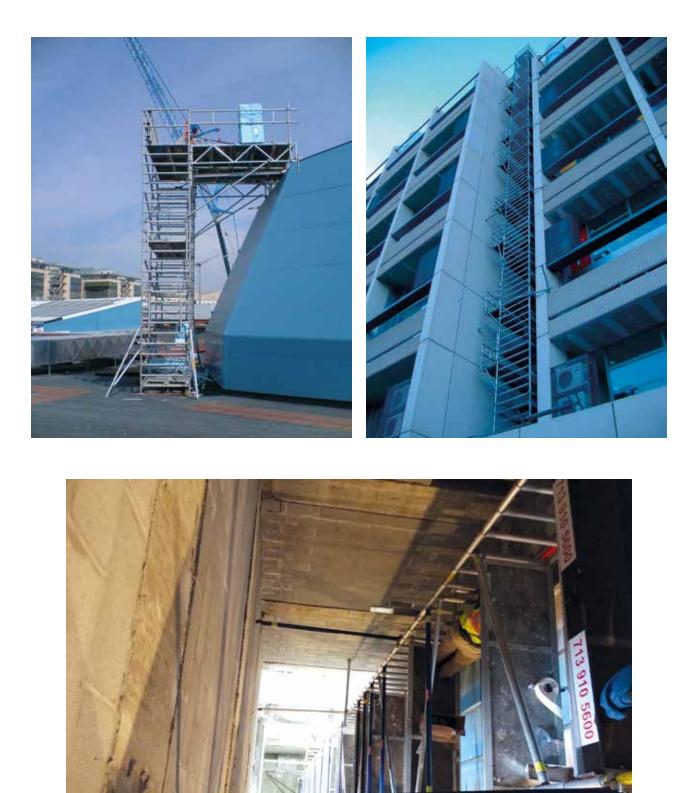

### ALUMINUM SCAFFOLDING Spaces difficult to access

### ALUMINUM SCAFFOLDING Spaces difficult to access

40

#### ALUMINUM SCAFFOLDING Spaces difficult to access

44