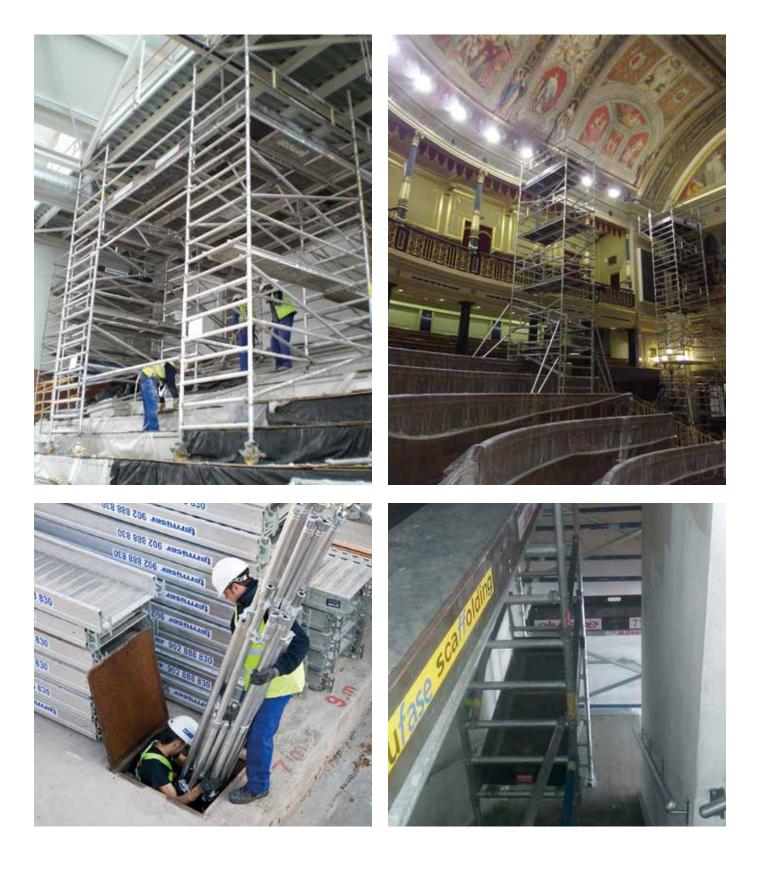

#### **Customized assembly**

### ALUMINUM SCAFFOLDING Customized assembly

### ALUMINUM SCAFFOLDING Customized assembly

54