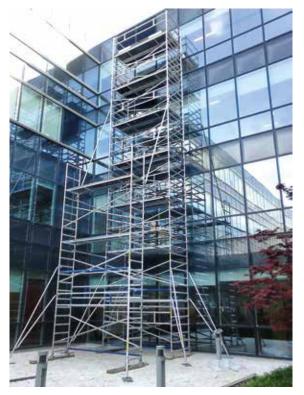

# ALUMINUM SCAFFOLDING Mobile work towers

4

## ALUMINUM SCAFFOLDING Mobile work towers

6