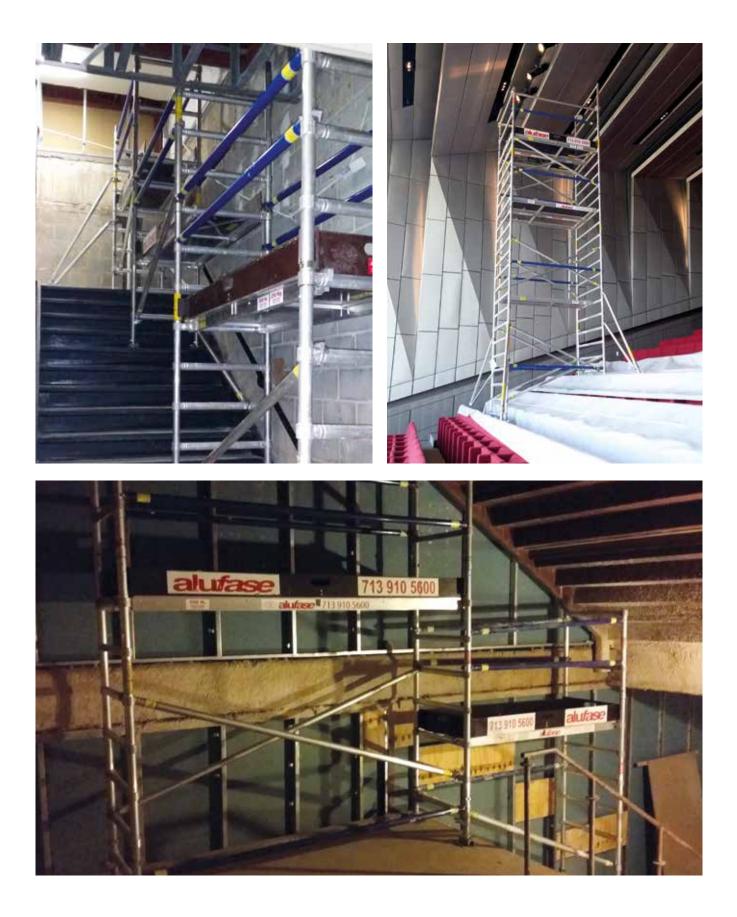

### ALUMINUM SCAFFOLDING Accessibility (ladders and footbridges)

60

#### ALUMINUM SCAFFOLDING Accessibility (ladders and footbridges)