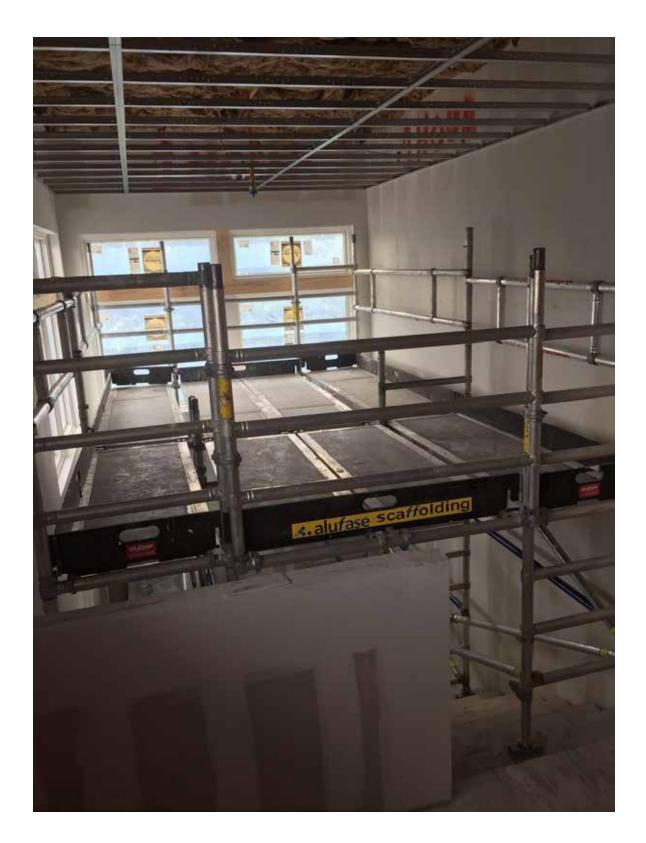

### ALUMINUM SCAFFOLDING Spaces difficult to access

### ALUMINUM SCAFFOLDING Spaces difficult to access

40

#### ALUMINUM SCAFFOLDING Spaces difficult to access

44