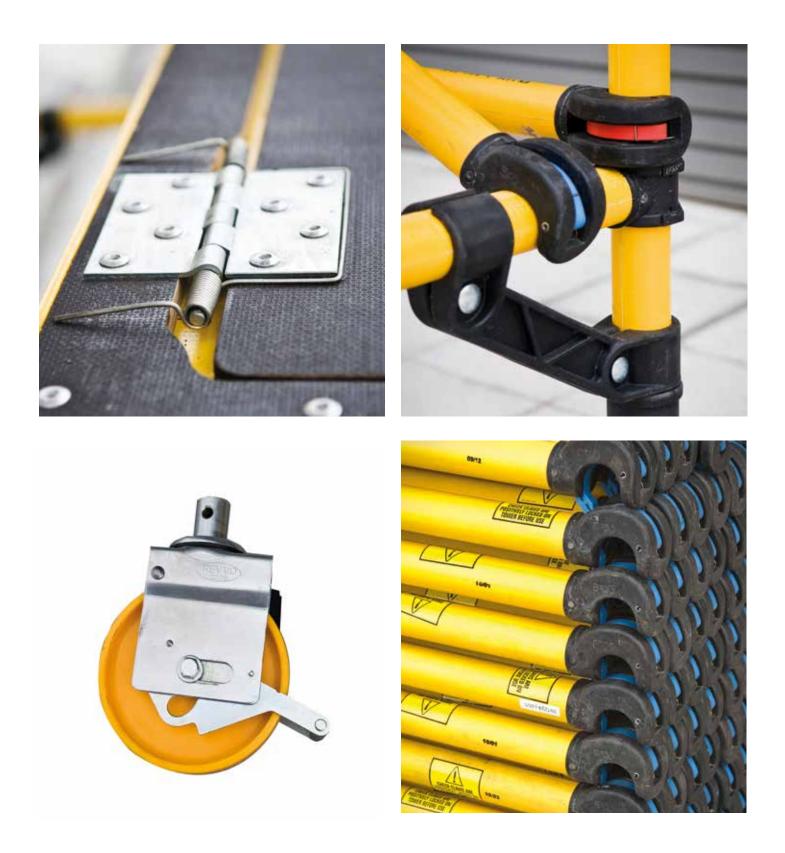

## Fiberglass Scaffold Towers (to prevent hazard)

### Fiberglass Scaffold Towers (to prevent hazard)

58