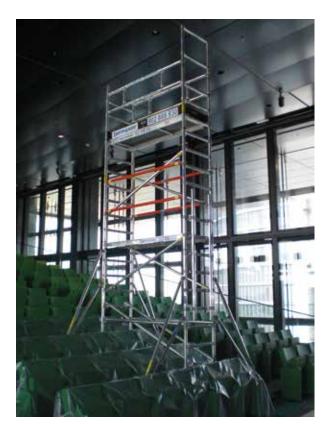

# ALUMINUM SCAFFOLDING Mobile work towers

4

## ALUMINUM SCAFFOLDING Mobile work towers

6